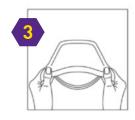

#### Kimtech™ N95 Pouch Respirator

**DIRECTIONS FOR APPLICATION** 

| Code  | Color | Style                             | Units/Bag | Bags/Case | Total/Case |
|-------|-------|-----------------------------------|-----------|-----------|------------|
| 53358 | White | Comfort fit headband (blue strap) | 50        | 6         | 300        |