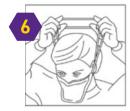

#### Kimtech™ N95 Pouch Respirator

**DIRECTIONS FOR APPLICATION** 

| Code  | Color | Style                             | Units/Bag | Bags/Case | Total/Case |
|-------|-------|-----------------------------------|-----------|-----------|------------|
| 53358 | White | Comfort fit headband (blue strap) | 50        | 6         | 300        |