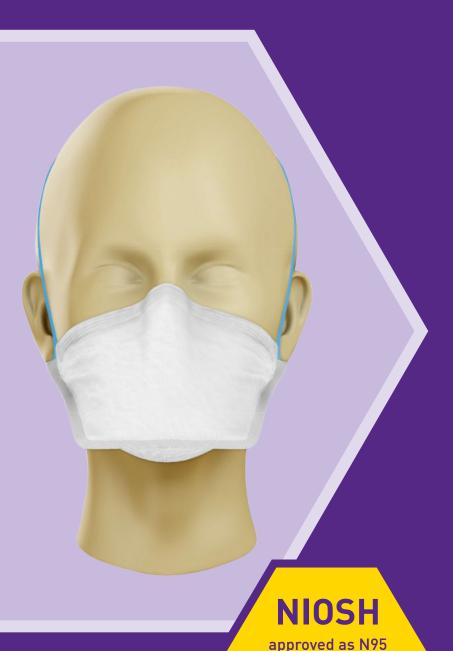

### Kimtech™ N95 Pouch Respirator

To guard against the risks posed by airborne particles and contaminants, you need a respirator that provides the highest levels of protection and comfort.

The Kimtech™ N95 Pouch Respirator delivers both, plus a range of benefits that traditional cone-style respirators cannot match.

#### Features include:

- Pouch design with a large breathing chamber for added comfort
- Consistent seal to ensure proper fit
- · Comfort fit headband
- Bendable nosepiece
- Not for medical use
- These masks have not been tested against COVID-19 so cannot be recommended for efficacy or use

NIOSH approved and TAA-compliant, the Kimtech™
N95 Pouch Respirator is made in the USA and is the first respirator created for the Kimtech™ Brand.