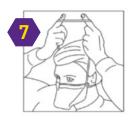

#### Kimtech™ N95 Pouch Respirator

**DIRECTIONS FOR APPLICATION** 

| Code  | Color | Style                             | Units/Bag | Bags/Case | Total/Case |
|-------|-------|-----------------------------------|-----------|-----------|------------|
| 53358 | White | Comfort fit headband (blue strap) | 50        | 6         | 300        |