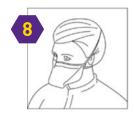

#### Kimtech™ N95 Pouch Respirator

**DIRECTIONS FOR APPLICATION** 

| Code  | Color | Style                             | Units/Bag | Bags/Case | Total/Case |
|-------|-------|-----------------------------------|-----------|-----------|------------|
| 53358 | White | Comfort fit headband (blue strap) | 50        | 6         | 300        |