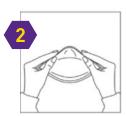

#### Kimtech™ N95 Pouch Respirator

**DIRECTIONS FOR APPLICATION** 

| Code  | Color | Style                             | Units/Bag | Bags/Case | Total/Case |
|-------|-------|-----------------------------------|-----------|-----------|------------|
| 53358 | White | Comfort fit headband (blue strap) | 50        | 6         | 300        |