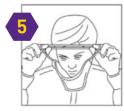

#### Kimtech™ N95 Pouch Respirator

**DIRECTIONS FOR APPLICATION** 

| Code  | Color | Style                             | Units/Bag | Bags/Case | Total/Case |
|-------|-------|-----------------------------------|-----------|-----------|------------|
| 53358 | White | Comfort fit headband (blue strap) | 50        | 6         | 300        |