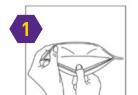

#### Kimtech™ N95 Pouch Respirator

**DIRECTIONS FOR APPLICATION** 

| Code  | Color | Style                             | Units/Bag | Bags/Case | Total/Case |
|-------|-------|-----------------------------------|-----------|-----------|------------|
| 53358 | White | Comfort fit headband (blue strap) | 50        | 6         | 300        |