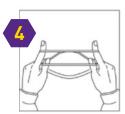

#### Kimtech™ N95 Pouch Respirator

**DIRECTIONS FOR APPLICATION** 

| Code  | Color | Style                             | Units/Bag | Bags/Case | Total/Case |
|-------|-------|-----------------------------------|-----------|-----------|------------|
| 53358 | White | Comfort fit headband (blue strap) | 50        | 6         | 300        |