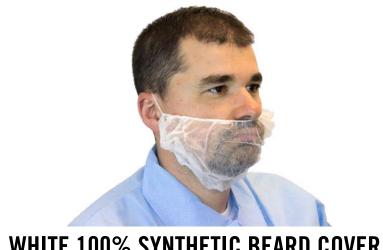

## WHITE 100% SYNTHETIC BEARD COVER

| MATERIAL                  | COLOR | SIZE(S)           | PACK     | COUNTRY OF ORIGIN |
|---------------------------|-------|-------------------|----------|-------------------|
| SPUNBOND<br>POLYPROPYLENE | WHITE | ONE SIZE FITS ALL | 500/Case | CHINA             |